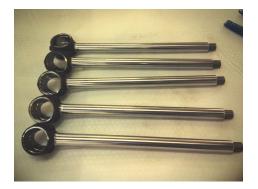

# **OUR CAPABILITIES**

- CNC Machining: 4-axis horizontal/vertical and bar feeding production.
- Welding: MIG, Flux-core, TIG, ARC & High frequency
- Fabrication of structures or equipment, stainless steel, and Aluminium.
- Folding, pressing, & manufacturing of sheet metal products.
  - General Machining: Horizontal/Vertical to over 3m.
  - Hydraulic Cylinders or shelf products.
     Install, repair and manufacture.
- Deep hole gun drilling.
- Keyways, slotting, gear manufacturing (internal/external)
- Solidworks User: (2D/3D Modelling, working drawings, reverse engineering, technical drawings/drafting and more.